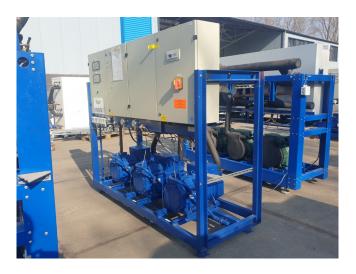

#### Used Bitzer 4PCS-15.2Y (x3)

Used Bitzer 4PCS-15.2Y (x3) semihermetic reciprocating compressor rack on Freon. Complete with a suction accumulator, pressure and safety switches/gauges, external liquid receiver and a control cabinet. The compressors have a total displacement of 145,5 m<sup>3</sup>/h.