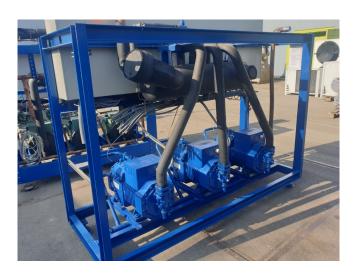

#### Used Bitzer 4PCS-15.2Y (x3)

Used Bitzer 4PCS-15.2Y (x3) semihermetic reciprocating compressor rack on Freon. Complete with a suction accumulator, pressure and safety switches/gauges, external liquid receiver and a control cabinet. The compressors have a total displacement of 145,5 m<sup>3</sup>/h.