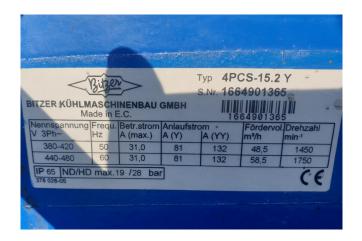

### **Specifications**

| Brand                    | Bitzer           |
|--------------------------|------------------|
| Туре                     | 4PCS-15.2Y (x3)  |
| Refrigerant              | Freon            |
| kW at 0°C/+40°C          | 119,9            |
| kW at -5ºC/+40ºC         | 99,2             |
| kW at -10°C/+40°C        | 81,2             |
| kW at -20°C/+40°C        | 52,2             |
| kW at -30°C/+40°C        | 30,6             |
| kW at -40°C/+40°C        | 15,1             |
| On steel base frame      | ✓                |
| Pressure safety switches | ✓                |
| Hp/Lp/Op                 |                  |
| Pressure gauges          | ✓                |
| Hp/Lp/Op                 |                  |
| Liquid receiver          | /                |
| Suction accumulator      | /                |
| Sight Glass              | /                |
| m3 / h                   | 145,5            |
| Remarks                  | Y.o.b. 2003      |
| Package / Rack           | ✓                |
| Sizes                    | 2150x850x1870 mm |
|                          | (LxWxH)          |
| Stock                    | 1                |
|                          |                  |

#### Used Bitzer 4PCS-15.2Y (x3)

Used Bitzer 4PCS-15.2Y (x3) semihermetic reciprocating compressor rack on Freon. Complete with a suction accumulator, pressure and safety switches/gauges, external liquid receiver and a control cabinet. The compressors have a total displacement of 145,5 m<sup>3</sup>/h.