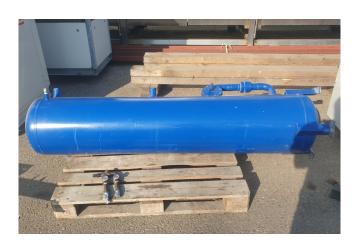

#### Used Bitzer 4PCS-15.2Y (x3)

Used Bitzer 4PCS-15.2Y (x3) semihermetic reciprocating compressor rack on Freon. Complete with a suction accumulator, pressure and safety switches/gauges, external liquid receiver and a control cabinet. The compressors have a total displacement of 145,5 m<sup>3</sup>/h.