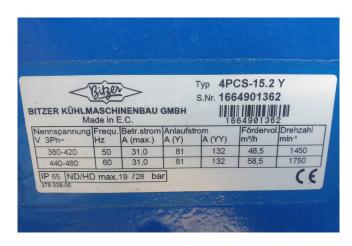

### **Specifications**

| Brand                    | Bitzer           |
|--------------------------|------------------|
| Туре                     | 4PCS-15.2Y (x3)  |
| Refrigerant              | Freon            |
| kW at 0°C/+40°C          | 119,9            |
| kW at -5ºC/+40ºC         | 99,2             |
| kW at -10°C/+40°C        | 81,2             |
| kW at -20°C/+40°C        | 52,2             |
| kW at -30°C/+40°C        | 30,6             |
| kW at -40°C/+40°C        | 15,1             |
| On steel base frame      | ✓                |
| Pressure safety switches | ✓                |
| Hp/Lp/Op                 |                  |
| Pressure gauges          | ✓                |
| Hp/Lp/Op                 |                  |
| Liquid receiver          | /                |
| Suction accumulator      | /                |
| Sight Glass              | /                |
| m3 / h                   | 145,5            |
| Remarks                  | Y.o.b. 2003      |
| Package / Rack           | ✓                |
| Sizes                    | 2150x850x1870 mm |
|                          | (LxWxH)          |
| Stock                    | 1                |
|                          |                  |

#### Used Bitzer 4PCS-15.2Y (x3)

Used Bitzer 4PCS-15.2Y (x3) semihermetic reciprocating compressor rack on Freon. Complete with a suction accumulator, pressure and safety switches/gauges, external liquid receiver and a control cabinet. The compressors have a total displacement of 145,5 m<sup>3</sup>/h.