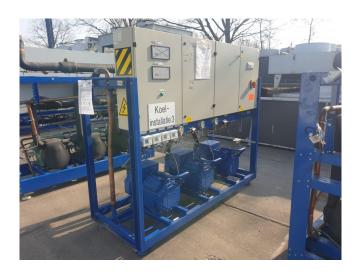

#### Used Bitzer 4PCS-15.2Y (x3)

Used Bitzer 4PCS-15.2Y (x3) semihermetic reciprocating compressor rack on Freon. Complete with a suction accumulator, pressure and safety switches/gauges, external liquid receiver and a control cabinet. The compressors have a total displacement of 145,5 m<sup>3</sup>/h.