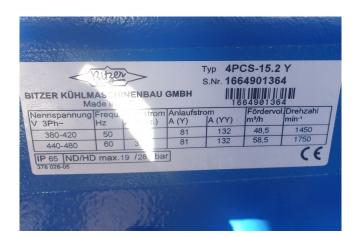

### **Specifications**

| Brand                    | Bitzer           |
|--------------------------|------------------|
| Туре                     | 4PCS-15.2Y (x3)  |
| Refrigerant              | Freon            |
| kW at 0°C/+40°C          | 119,9            |
| kW at -5ºC/+40ºC         | 99,2             |
| kW at -10°C/+40°C        | 81,2             |
| kW at -20°C/+40°C        | 52,2             |
| kW at -30°C/+40°C        | 30,6             |
| kW at -40°C/+40°C        | 15,1             |
| On steel base frame      | ✓                |
| Pressure safety switches | ✓                |
| Hp/Lp/Op                 |                  |
| Pressure gauges          | ✓                |
| Hp/Lp/Op                 |                  |
| Liquid receiver          | /                |
| Suction accumulator      | /                |
| Sight Glass              | /                |
| m3 / h                   | 145,5            |
| Remarks                  | Y.o.b. 2003      |
| Package / Rack           | ✓                |
| Sizes                    | 2150x850x1870 mm |
|                          | (LxWxH)          |
| Stock                    | 1                |
|                          |                  |

#### Used Bitzer 4PCS-15.2Y (x3)

Used Bitzer 4PCS-15.2Y (x3) semihermetic reciprocating compressor rack on Freon. Complete with a suction accumulator, pressure and safety switches/gauges, external liquid receiver and a control cabinet. The compressors have a total displacement of 145,5 m<sup>3</sup>/h.