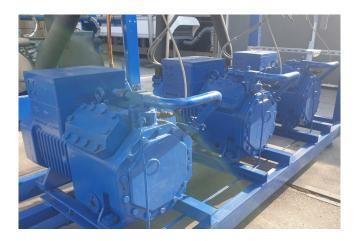

#### Used Bitzer 4PCS-15.2Y (x3)

Used Bitzer 4PCS-15.2Y (x3) semihermetic reciprocating compressor rack on Freon. Complete with a suction accumulator, pressure and safety switches/gauges, external liquid receiver and a control cabinet. The compressors have a total displacement of 145,5 m<sup>3</sup>/h.