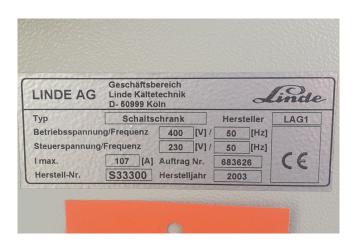

### **Specifications**

| Brand                    | Bitzer           |
|--------------------------|------------------|
| Туре                     | 4PCS-15.2Y (x3)  |
| Refrigerant              | Freon            |
| kW at 0°C/+40°C          | 119,9            |
| kW at -5ºC/+40ºC         | 99,2             |
| kW at -10°C/+40°C        | 81,2             |
| kW at -20°C/+40°C        | 52,2             |
| kW at -30°C/+40°C        | 30,6             |
| kW at -40°C/+40°C        | 15,1             |
| On steel base frame      | ✓                |
| Pressure safety switches | ✓                |
| Hp/Lp/Op                 |                  |
| Pressure gauges          | ✓                |
| Hp/Lp/Op                 |                  |
| Liquid receiver          | /                |
| Suction accumulator      | /                |
| Sight Glass              | /                |
| m3 / h                   | 145,5            |
| Remarks                  | Y.o.b. 2003      |
| Package / Rack           | ✓                |
| Sizes                    | 2150x850x1870 mm |
|                          | (LxWxH)          |
| Stock                    | 1                |
|                          |                  |

#### Used Bitzer 4PCS-15.2Y (x3)

Used Bitzer 4PCS-15.2Y (x3) semihermetic reciprocating compressor rack on Freon. Complete with a suction accumulator, pressure and safety switches/gauges, external liquid receiver and a control cabinet. The compressors have a total displacement of 145,5 m<sup>3</sup>/h.