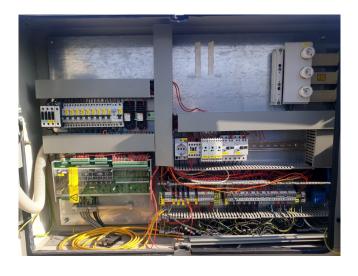

#### Used Bitzer 4PCS-15.2Y (x3)

Used Bitzer 4PCS-15.2Y (x3) semihermetic reciprocating compressor rack on Freon. Complete with a suction accumulator, pressure and safety switches/gauges, external liquid receiver and a control cabinet. The compressors have a total displacement of 145,5 m<sup>3</sup>/h.