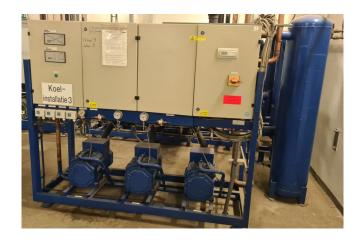

#### Used Bitzer 4PCS-15.2Y (x3)

Used Bitzer 4PCS-15.2Y (x3) semihermetic reciprocating compressor rack on Freon. Complete with a suction accumulator, pressure and safety switches/gauges, external liquid receiver and a control cabinet. The compressors have a total displacement of 145,5 m<sup>3</sup>/h.