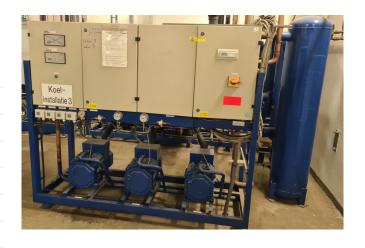

#### Used Bitzer 4PCS-15.2Y (x3)

Used Bitzer 4PCS-15.2Y (x3) semihermetic reciprocating compressor rack on Freon. Complete with a suction accumulator, pressure and safety switches/gauges, external liquid receiver and a control cabinet. The compressors have a total displacement of 145,5 m<sup>3</sup>/h.