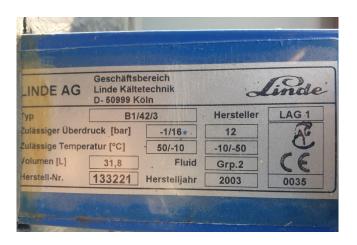

#### Used Bitzer 4PCS-15.2Y (x3)

Used Bitzer 4PCS-15.2Y (x3) semihermetic reciprocating compressor rack on Freon. Complete with a suction accumulator, pressure and safety switches/gauges, external liquid receiver and a control cabinet. The compressors have a total displacement of 145,5 m<sup>3</sup>/h.