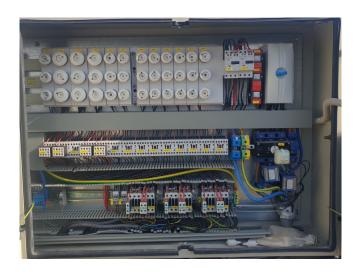

#### Used Bitzer 4PCS-15.2Y (x3)

Used Bitzer 4PCS-15.2Y (x3) semihermetic reciprocating compressor rack on Freon. Complete with a suction accumulator, pressure and safety switches/gauges, external liquid receiver and a control cabinet. The compressors have a total displacement of 145,5 m<sup>3</sup>/h.